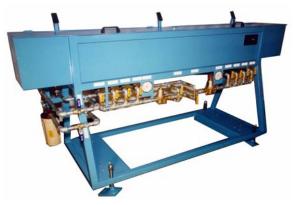

- Vacuum Calibration tank.
- Stainless tank with water flooding of product.
- Stationary calibration dies.
- Vacuum pump with control for calibration dies.
- Water feed to calibration dies with zone control.
- Water blow-off flexible nozzles.