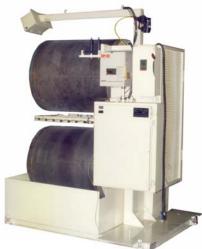

Pumping reservoir with over flow and level controls.

Two drum cooling unit with AC drive. Air clutch control of drum rotation for threading. Reservoir with water recirculation. Controlled water fill with overflow for temperature control. Remote operator porch for easy access.

## **COOLING EQUIPMENT FEATURES**

- Small two-drum cooling unit for lab line.
- Variable speed drive, dancer controlled.
- Air knife blow-off.
  - 10' spray cooling with exhaust system.
  - Air operated lids.
  - Water circulation with secondary vibratory filtration for flock removal.
  - Auto level controls with overflow and drain.