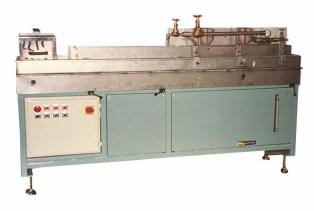

Fully guarded and interlocked for operator safety.

10' stainless floodstyle cooling tank. High efficiency blow-off ring for water removal. Pumping reservoir with filter and level controls. Tube and shell heat exchanger.

- Multi-zone cooling with independent zone control for precise temperature control of product.
  Filtered water to reduce nozzle plugging.
- Stainless steel tank and frame.
  - Call For More Information •