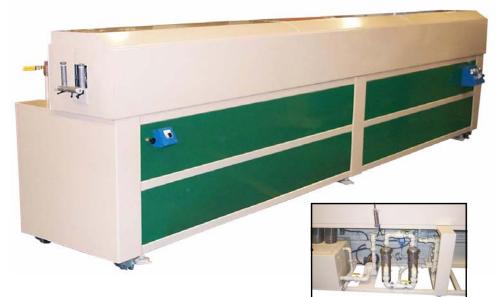

## **GENERAL COOLERS**

20' Cooling Tank with spray headers. Air operated lids. Double wall stainless and insulated.

Water filtration for particulate removal. Plate style heat exchanger for efficient heat transfer.

Pumping reservoir with over flow and level controls.

Two drum cooling unit with AC drive. Air clutch control of drum rotation for threading. Reservoir with water recirculation. Controlled water fill with overflow for temperature control. Remote operator porch for easy access.

Fully guarded and interlocked for operator safety.

10' stainless floodstyle cooling tank. High efficiency blow-off ring for water removal. Pumping reservoir with filter and level controls. Tube and shell heat exchanger.