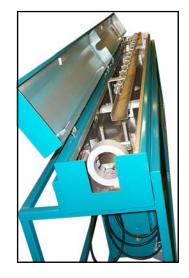

- Vacuum Calibration tank.
- Stainless tank with water flooding of product.
- Stationary calibration dies.
- Vacuum pump with control for calibration dies.
- Water feed to calibration dies with zone control.
- Water blow-off flexible nozzles.

- Multi-zone cooling with independent zone control for precise temperature control of product.
  Filtered water to reduce nozzle plugging.
- Stainless steel tank and frame.
  - Call For More Information •