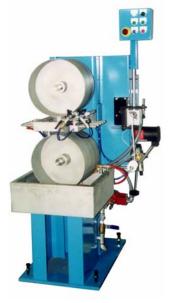

Pumping reservoir with over flow and level controls.

Two drum cooling unit with AC drive. Air clutch control of drum rotation for threading. Reservoir with water recirculation. Controlled water fill with overflow for temperature control. Remote operator porch for easy access.